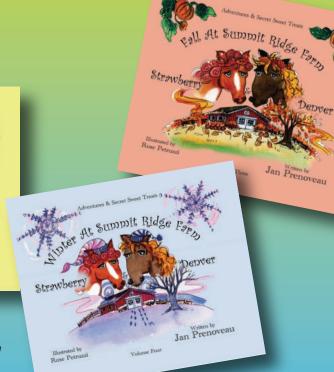

## erry & Dessey

Adventures and Secret Sweet Treats www.strawberryanddenver.com

## Please visit Jan and the Mini's at www.strawberryanddenver.com

At Summit Ridge Farm

Author of a charming 4 volume series, about "Strawberry and Denver", two adorable miniature horses exploring the world throughout the seasons... "Adventures and Secret Sweet Treats of Strawberry and Denver" offers wonderful child friendly recipes, hidden "treats" in each scene, and the ability to connect with "real" miniature horses, their lives, family, and friends.

This series is beautifully illustrated by Connecticut artist, Rose Petruzzi.

Jan Prenoveau